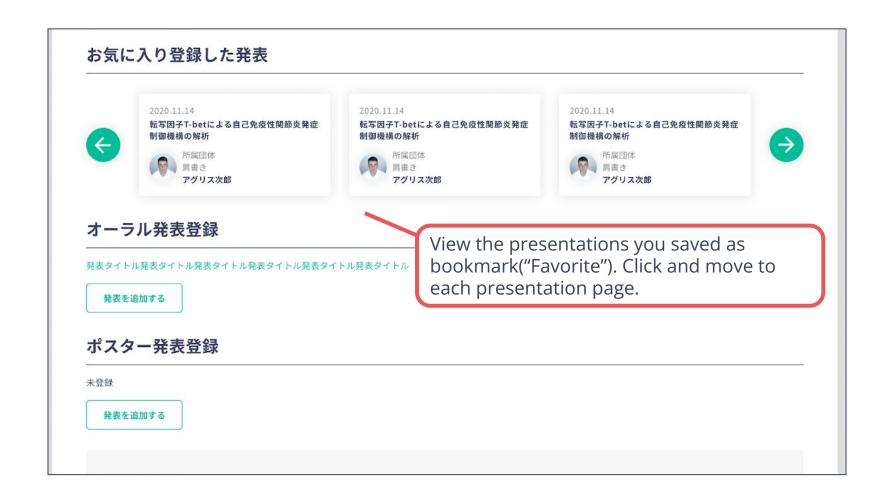

#### 1. Basic Function

- **1.** Dashboard
  - **a. General Announcement**: Check the announcements from the secretariat.
  - **b. Comments&Replies**: Check the comments to your presentation and the replies to your comments.
  - **c. Favorite Presentation**: View the presentations you saved as bookmark("Favorite").
- 2. Edit Profile
- **3.** Participants List
- **4.** See My Message Board

#### 1. Dashboard

"Dashboard" is the page you can view after you login. You can move to various pages from Dashboard.

#### 1. Dashboard