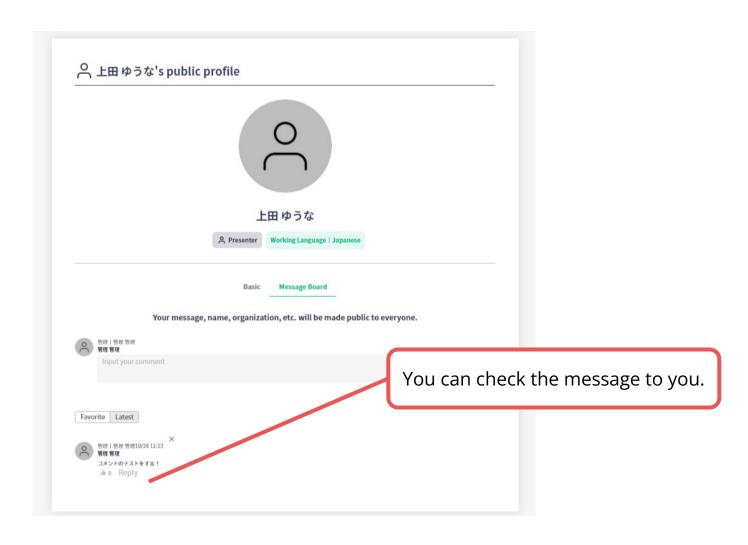

# 4. See My Message Board

You can check the message to you from the other participants \*When you get the message, the same contents will be notified by Email.