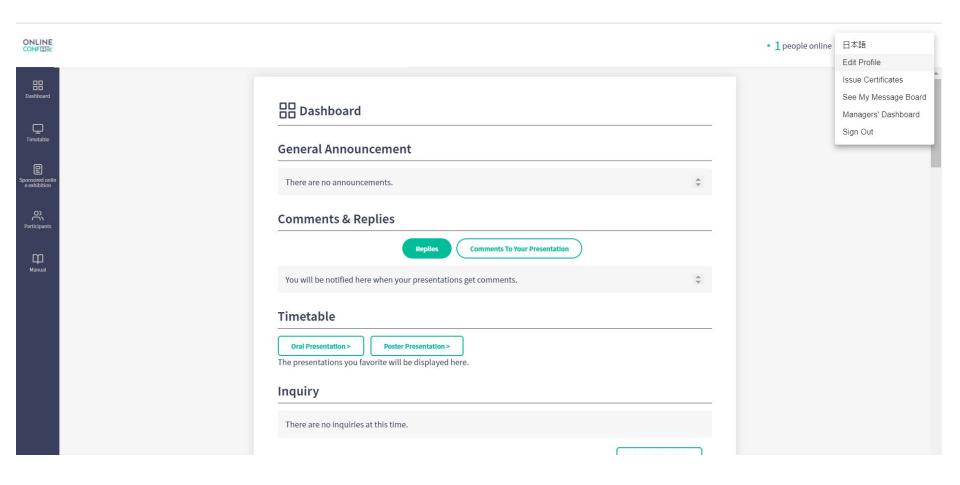

## 2. Edit Profile

You can check and edit your profile.

## 3. Participants List

You can see the profile of participants and send messeages to them.

# 3. Participants List

You can see the profile of participants and send messeages to them.

# 4. See My Message Board

You can check the message to you from the other participants \*When you get the message, the same contents will be notified by Email.