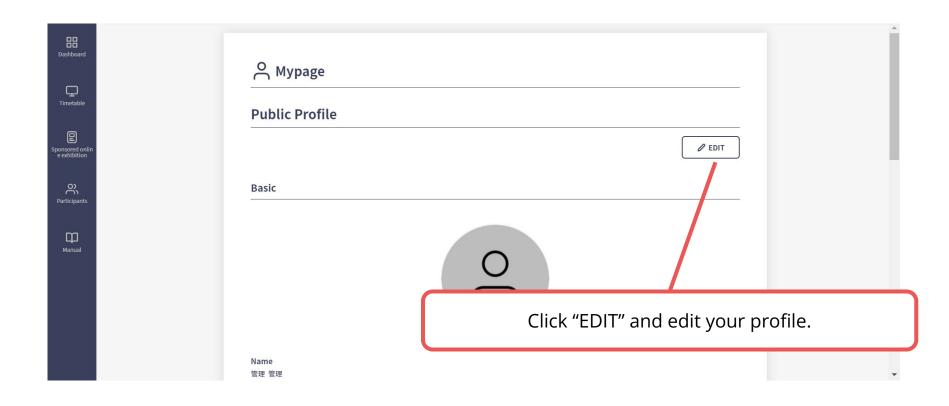

LINE CONF Procedure Manual

**Basic Function** 

AGRI SMILE, Inc.
ONLINE CONF Office

#### 1. Basic Function

- **1.** Dashboard
  - **a. General Announcement**: Check the announcements from the secretariat.
  - **b. Comments&Replies**: Check the comments to your presentation and the replies to your comments.
  - **c. Favorite Presentation**: View the presentations you saved as bookmark("Favorite").
- 2. Edit Profile
- **3.** Participants List
- **4.** See My Message Board

#### 1. Dashboard

"Dashboard" is the page you can view after you login. You can move to various pages from Dashboard.



#### 1. Dashboard



## 2. Edit Profile

You can check and edit your profile.



## 2. Edit Profile

You can check and edit your profile.



## 2. Edit Profile

You can check and edit your profile.



## 3. Participants List

You can see the profile of participants and send messeages to them.



# 3. Participants List

You can see the profile of participants and send messeages to them.



# 4. See My Message Board

You can check the message to you from the other participants \*When you get the message, the same contents will be notified by Email.



# 4. See My Message Board

You can check the message to you from the other participants \*When you get the message, the same contents will be notified by Email.