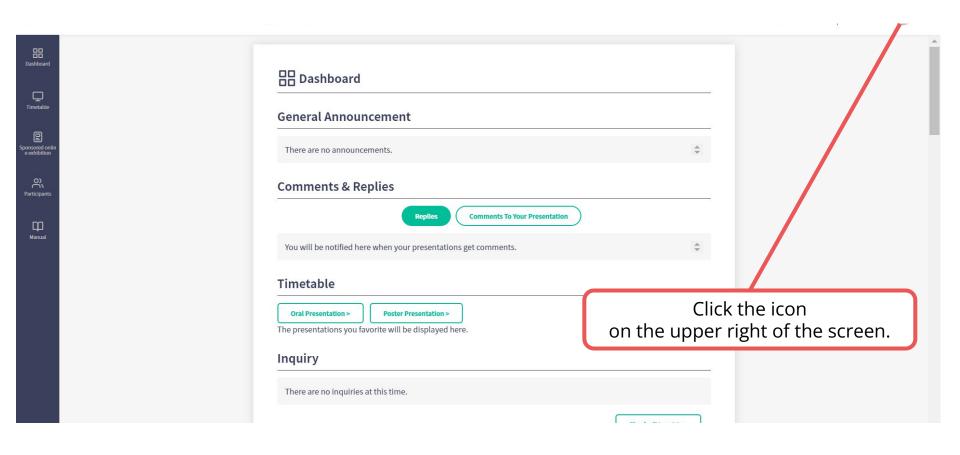

# 4. See My Message Board

You can check the message to you from the other participants \*When you get the message, the same contents will be notified by Email.