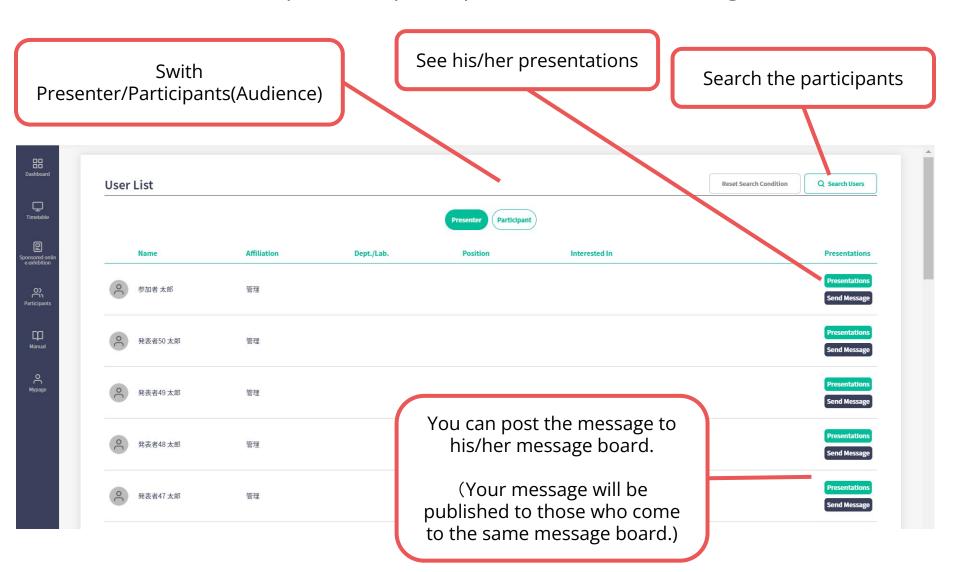

## 3. Participants List

You can see the profile of participants and send messeages to them.

# 3. Participants List

You can see the profile of participants and send messeages to them.