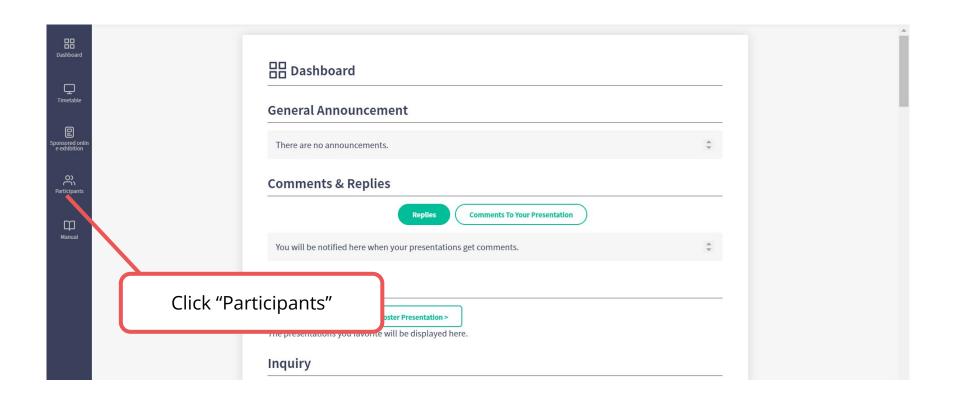

#### 1. Dashboard

"Dashboard" is the page you can view after you login. You can move to various pages from Dashboard.

#### 1. Dashboard