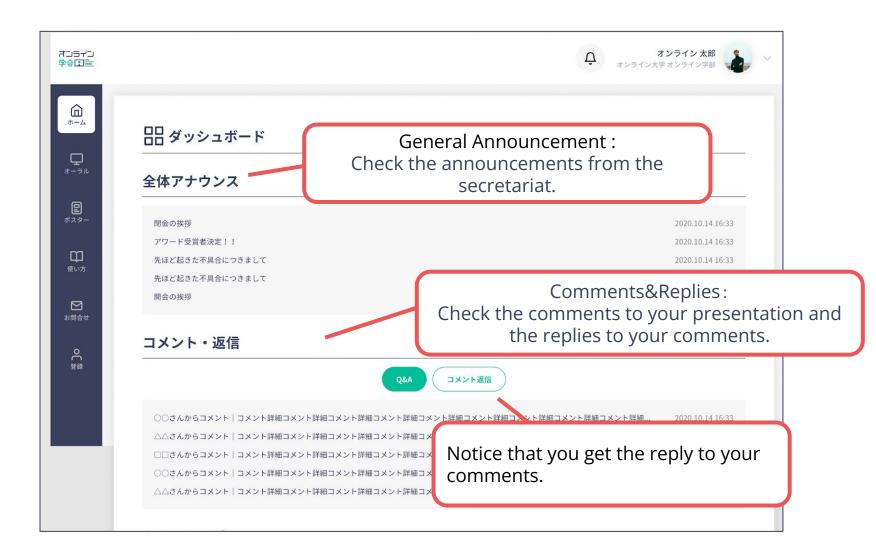

#### 1. Basic Function

- **1.** Dashboard
  - **a. General Announcement**: Check the announcements from the secretariat.
  - **b. Comments&Replies**: Check the comments to your presentation and the replies to your comments.
  - **c. Favorite Presentation**: View the presentations you saved as bookmark("Favorite").
- 2. Edit Profile
- **3.** Participants List
- **4.** See My Message Board

#### 1. Dashboard

"Dashboard" is the page you can view after you login. You can move to various pages from Dashboard.

#### 1. Dashboard