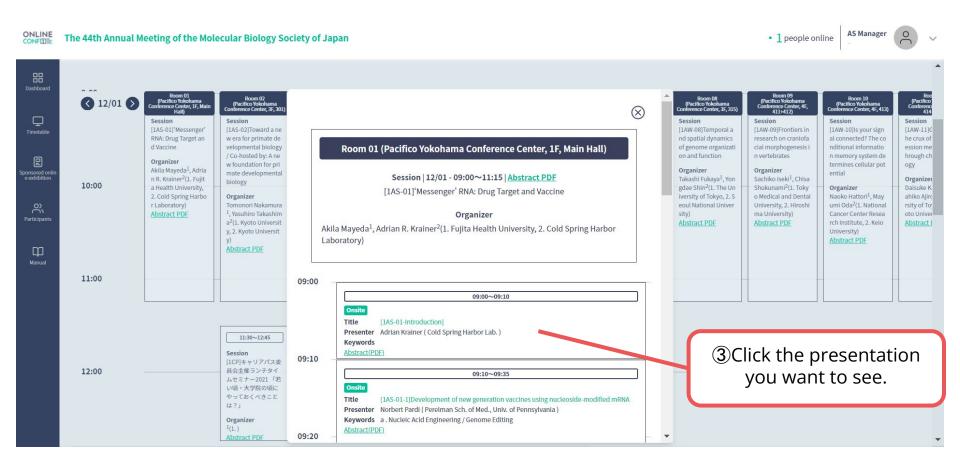

⑤Click the presentation from the results you want to see.

Click on "Poster Timetable" in the online conference system, and click on the presentation you want to view.

The poster is enlarged and displayed