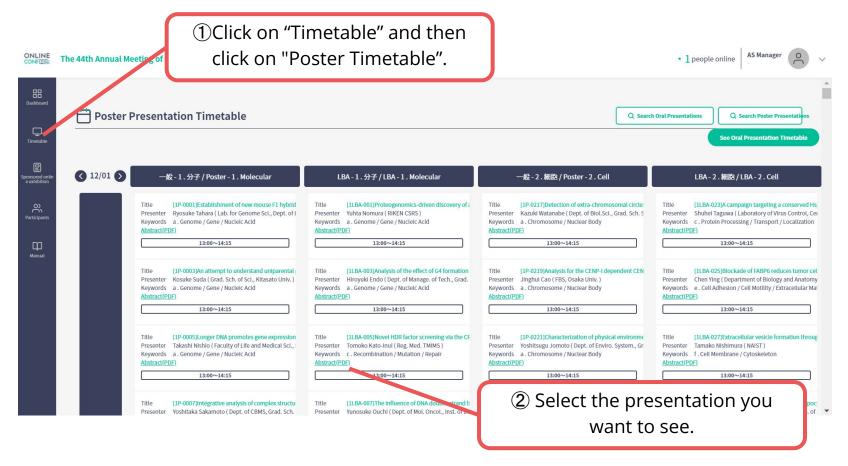

⑤Click the presentation from the results you want to see.

Click on "Poster Timetable" in the online conference system, and click on the presentation you want to view.

The poster is enlarged and displayed