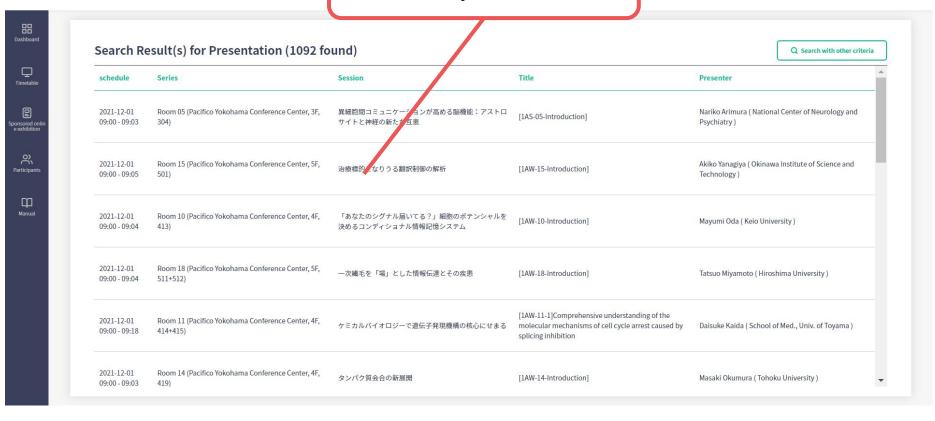

#### CONTENTS

- 1. How to view the oral presentation
- 2. How to view the poster presentation
- 3. How to view Sponsors Online Exhibition

(3) Select the classification or/and

input the word for search. **Oral Presentations** Q Search Oral Pre Q Search Poster Presentations  $\Box$ Search presentations See <u>timetable</u> for sessions Category (Large Classification) 8:00 select Keyword (Middle Classification) ~ select Search by words ● Title ○ Author ○ Institute 9:00 09:00~11:15 09:00~11:15 09:00~11:15 09:00~11:15 09:00~11:15 09:00 [1AW-10]Is your sign [1AS-01]'Messenger [1AS-02]Toward a ne [1AW-08]Temporal a [1AW-09]Frontiers in [1AW-11]G nd spatial dynamics research on craniofa al connected? The co he crux of Search by this criteria (10 of genome organizati cial morphogenesis i nditional informatio hrough ch When you input the word for **4**Click "Search by this criteria" Organizer search Organizer Daisuke K hnology, 2. Cold Spr ahiko Ajiro utomu Katayama<sup>2</sup>(1. Nariko Arimura<sup>1</sup>. Tet -please select "Title", "Author", Kyushu University, 2. suya Takano<sup>2</sup>(1. Nati ng Harbor Laborator rsity of To Kyushu University) onal Center of Neuro oto Univer Abstract PDF logy and Psychiatry, Abstract PDF ersity) Abstract PDF rch Institute, 2. Keio "Institute", "Abstract". 2. Keio University) University) Abstract PDF

⑤Click the presentation from the results you want to see.

Click on "Poster Timetable" in the online conference system, and click on the presentation you want to view.

The poster is enlarged and displayed