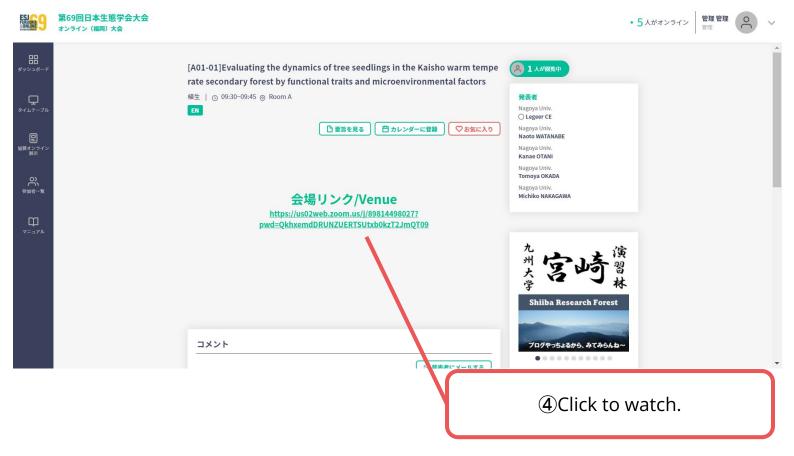

⑤Click the presentation from the results you want to see.

Click on "Poster Timetable" in the online conference system, and click on the presentation you want to view.

The poster is enlarged and displayed

When you finish viewing a poster...