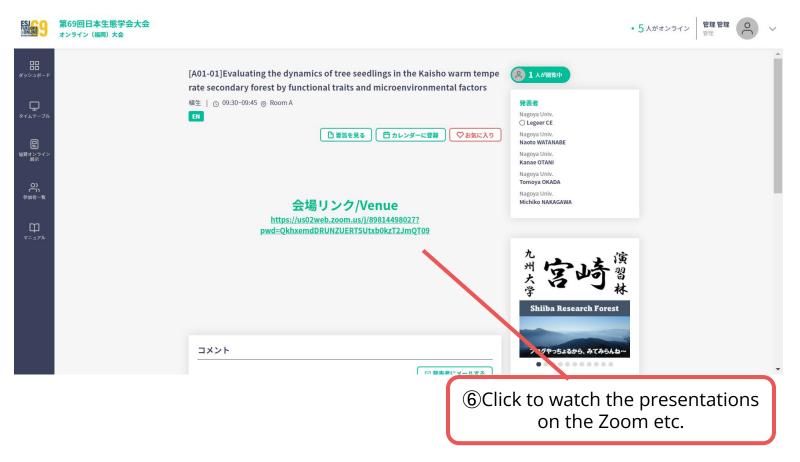

⑤Click the presentation from the results you want to see.

Click on "Poster Timetable" in the online conference system, and click on the presentation you want to view.

The poster is enlarged and displayed