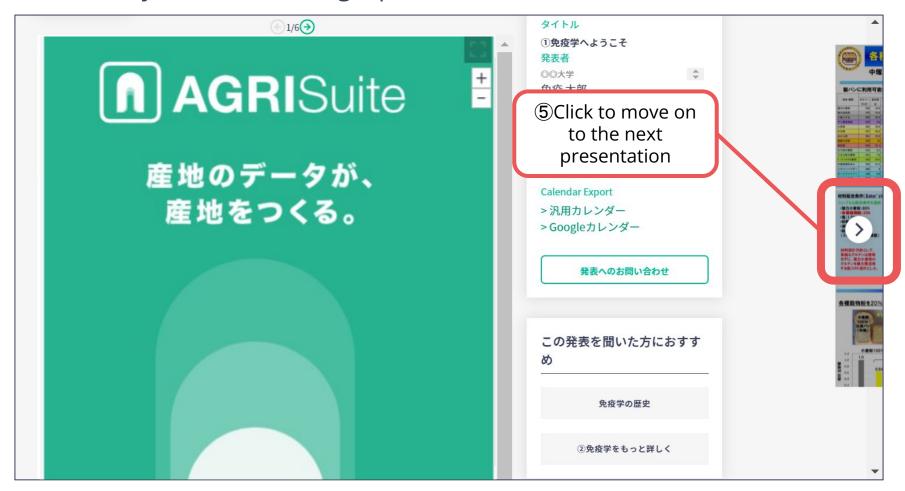

⑤Click the presentation from the results you want to see.

Click on "Poster Timetable" in the online conference system, and click on the presentation you want to view.

The poster is enlarged and displayed