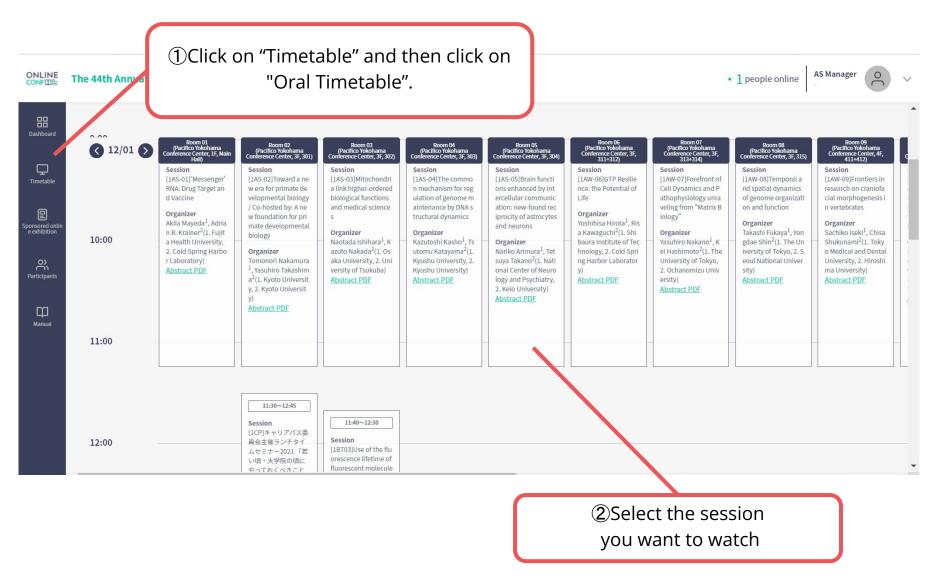

#### CONTENTS

- 1. How to view the oral presentation
- 2. How to view the poster presentation
- 3. How to view Sponsors Online Exhibition

(3) Select the classification or/and

input the word for search. **Oral Presentations** Q Search Oral Pre Q Search Poster Presentations  $\Box$ Search presentations See <u>timetable</u> for sessions Category (Large Classification) 8:00 select Keyword (Middle Classification) ~ select Search by words ● Title ○ Author ○ Institute 9:00 09:00~11:15 09:00~11:15 09:00~11:15 09:00~11:15 09:00~11:15 09:00 [1AW-10]Is your sign [1AS-01]'Messenger [1AS-02]Toward a ne [1AW-08]Temporal a [1AW-09]Frontiers in [1AW-11]G nd spatial dynamics research on craniofa al connected? The co he crux of Search by this criteria (10 of genome organizati cial morphogenesis i nditional informatio hrough ch When you input the word for **4**Click "Search by this criteria" Organizer search Organizer Daisuke K hnology, 2. Cold Spr ahiko Ajiro utomu Katayama<sup>2</sup>(1. Nariko Arimura<sup>1</sup>. Tet -please select "Title", "Author", Kyushu University, 2. suya Takano<sup>2</sup>(1. Nati ng Harbor Laborator rsity of To Kyushu University) onal Center of Neuro oto Univer Abstract PDF logy and Psychiatry, Abstract PDF ersity) Abstract PDF rch Institute, 2. Keio "Institute", "Abstract". 2. Keio University) University) Abstract PDF

⑤Click the presentation from the results you want to see.

Click on "Poster Timetable" in the online conference system, and click on the presentation you want to view.

The poster is enlarged and displayed