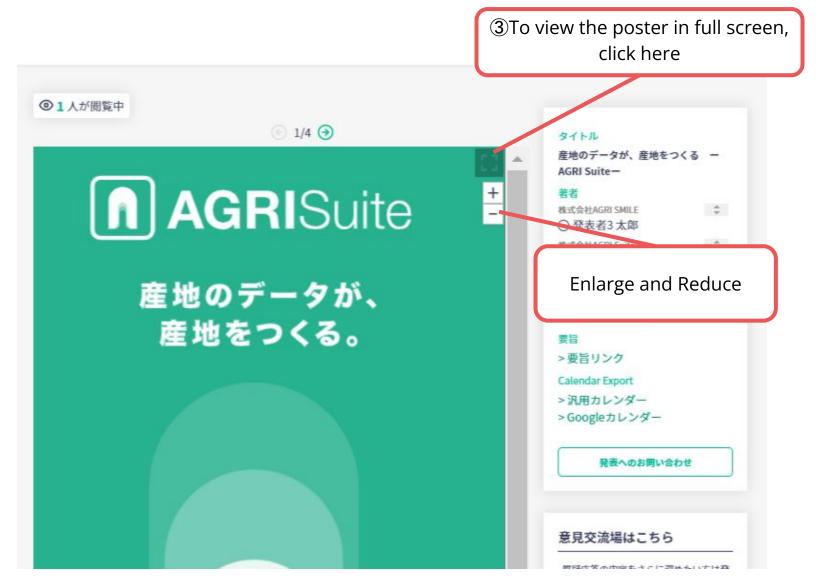

⑤Click the presentation from the results you want to see.

Click on "Poster Timetable" in the online conference system, and click on the presentation you want to view.

The poster is enlarged and displayed